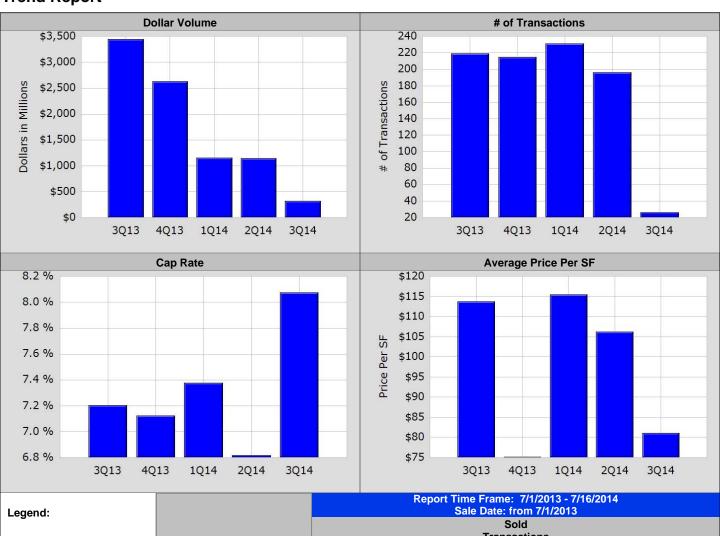

## **Trend Report**

|                            | 3Q13 07/01-9/30/13 | 4Q13 10/01-12/31/13 | 1Q14 01/01-3/31/14 | 2Q14 04/01-6/30/14 |
|----------------------------|--------------------|---------------------|--------------------|--------------------|
|                            | Sold Transaction   | Sold Transaction    | Sold Transaction   | Sold Transaction   |
| Number of Transactions     | 219                | 215                 | 231                | 196                |
| Total Dollar Volume        | \$3,447,043,922    | \$2,630,925,948     | \$1,152,140,776    | \$1,146,710,121    |
| Total Bldg Square Feet     | 32,427,274         | 37,705,673          | 13,924,432         | 11,376,362         |
| Total Land in Acres        | 1,090.14           | 1,015.41            | 1,196.01           | 772.74             |
| Total Land in SF           | 47,486,498         | 44,231,260          | 52,098,196         | 33,660,554         |
| Total Units                | -                  | -                   | -                  | -                  |
| Average Price              | \$18,733,934       | \$15,033,863        | \$6,857,981        | \$6,745,354        |
| Average Number of SF       | 149,434            | 178,700             | 61,072             | 58,340             |
| Average Price Per Bldg SF  | \$113.77           | \$75.16             | \$115.53           | \$106.27           |
| Median Price Per SF        | \$75.95            | \$73.38             | \$84.00            | \$84.57            |
| Average Number of Acres    | 5.19               | 5.03                | 5.49               | 4.18               |
| Average Number of SF(Land) | 226,126            | 218,967             | 238,983            | 181,949            |
| Average Price Per Unit     | -                  | -                   | -                  | -                  |
| Median Price Per Unit      | -                  | -                   | -                  | -                  |
| Average Number of Units    | -                  | -                   | -                  | -                  |
| Actual Cap Rate            | 7.20%              | 7.12%               | 7.38%              | 6.82%              |
|                            |                    |                     |                    |                    |
|                            | 3Q14 07/01-7/16/14 |                     |                    |                    |
|                            | Sold Transaction   |                     |                    |                    |

|                            | 3Q14 07/01-7/16/14 |  |  |
|----------------------------|--------------------|--|--|
|                            | Sold Transaction   |  |  |
| Number of Transactions     | 26                 |  |  |
| Total Dollar Volume        | \$321,165,500      |  |  |
| Total Bldg Square Feet     | 3,963,737          |  |  |
| Total Land in Acres        | 417.68             |  |  |
| Total Land in SF           | 18,194,141         |  |  |
| Total Units                | -                  |  |  |
| Average Price              | \$12,352,519       |  |  |
| Average Number of SF       | 152,451            |  |  |
| Average Price Per Bldg SF  | \$81.03            |  |  |
| Median Price Per SF        | \$76.67            |  |  |
| Average Number of Acres    | 16.71              |  |  |
| Average Number of SF(Land) | 727,766            |  |  |
| Average Price Per Unit     | -                  |  |  |
| Median Price Per Unit      | -                  |  |  |
| Average Number of Units    | -                  |  |  |
| Actual Cap Rate            | 8.07%              |  |  |